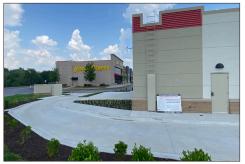

## 1,250 SF SPACE AVAILABLE

Oak Barry Shopping Center | Kansas City, MO

## 466 NE BARRY RD. BUILT in 2023

## 1,250 SF SPACE AVAILABLE

- Warm shell
- Great Location
- Outdoor Area
- Next door to BuffaloWW2GO and Smoothie King