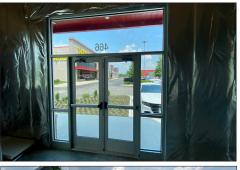

## 466 NE BARRY RD. BUILT in 2023

## 1,250 SF SPACE AVAILABLE

- Warm shell
- Great Location
- Outdoor Area
- Next door to BuffaloWW2GO and Smoothie King