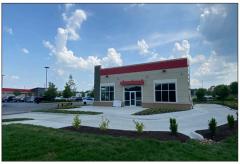

## 1,250 SF SPACE AVAILABLE

Oak Barry Shopping Center | Kansas City, MO

## 466 NE BARRY RD. BUILT in 2023

## 1,250 SF SPACE AVAILABLE

- Warm shell
- Great Location
- Outdoor Area
- Next door to BuffaloWW2GO and Smoothie King