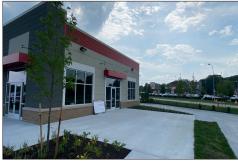

## 1,250 SF SPACE AVAILABLE

Oak Barry Shopping Center | Kansas City, MO

## 466 NE BARRY RD. BUILT in 2023

## 1,250 SF SPACE AVAILABLE

- Warm shell
- Great Location
- Outdoor Area
- Next door to BuffaloWW2GO and Smoothie King