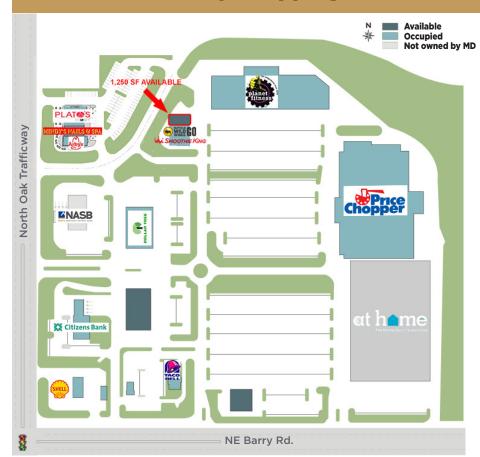

## 1,250 SF SPACE AVAILABLE

Oak Barry Shopping Center | Kansas City, MO

## 1,250 SF SPACE AVAILABLE

- Warm shell
- Great Location
- Outdoor Area
- Next door to BuffaloWW2GO and Smoothie King