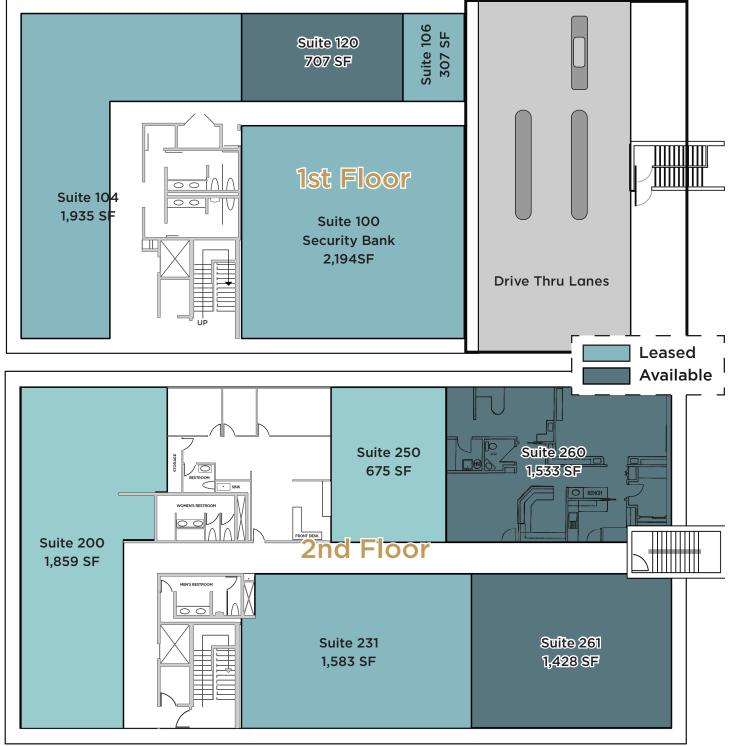

#### PREMISES:

- Suite 120 707 SF Available
- Suite 260 1,533 SF Available
- Suite 261 1,428 SF Available