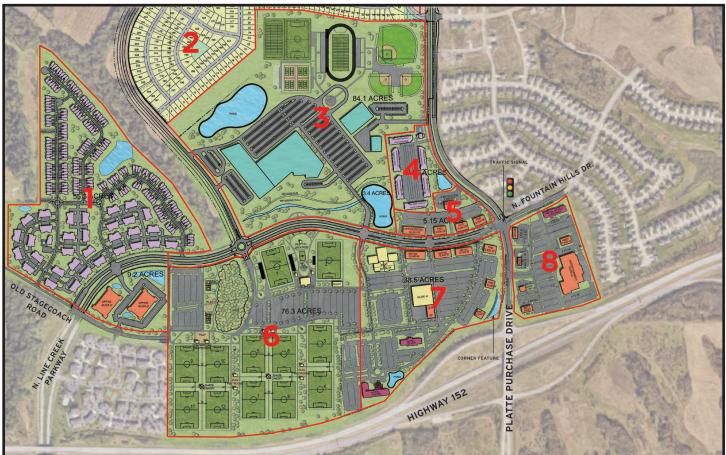

## **PROPERTY HIGHLIGHTS:**

- Located at Interchange of 152 Hwy & Platte Purchase Drive in Kansas City North
- Costco already in place at Interchange
- Lifestyle Village Featuring Sports Amenities, Schools, Multi-Family Housing, Restaurants, Retail, and Hotel Opportunities
- Minutes away from Kansas City International Airport and Downtown Kansas City