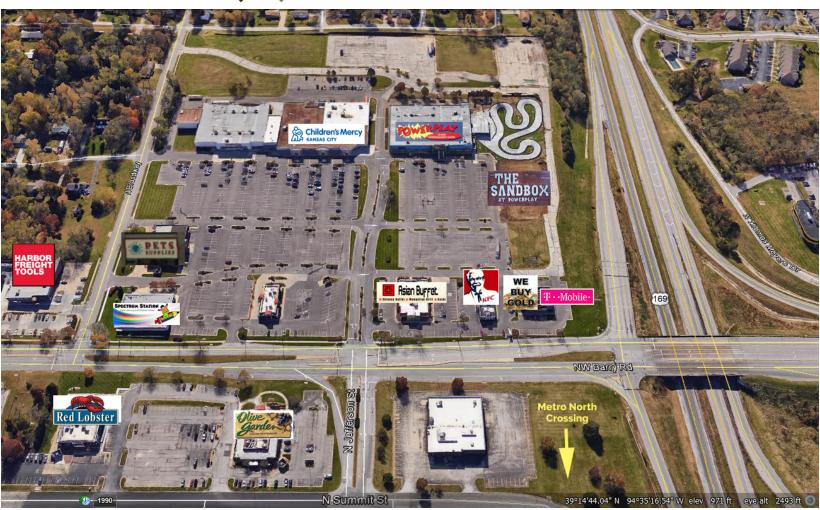

#### PROPERTY HIGHLIGHTS:

- Excellent visiblity from Barry Road and 169 Highway
- Established tenant base for consistent traffic through shopping center
- Directly across from the street from the new Metro North Crossings redevelopment project
- 40,000 vehicles per day

### For Further Information Contact:

Garry Hayes Director of Leasing 913.831.2996 ext 247 garry@mdmgt.com Javier Velasquez Leasing Agent 913.831.2996 ext 272 javier@mdmgt.com

- 1 T-Mobile
- 2 We Buy Gold
- 3 KFC
- 4 Asian Buffet
- 5 Available 3,459 SF
- 6 Spectrum Station
- 7 Miles of Exotics
- 8 The Salvation Army
- 9 Binswanger Glass
- 10 Available 15,944 SF
- 11 Children's Mercy Clinic
- 12 Power Play
- 13 The Sand Box (Power Play)