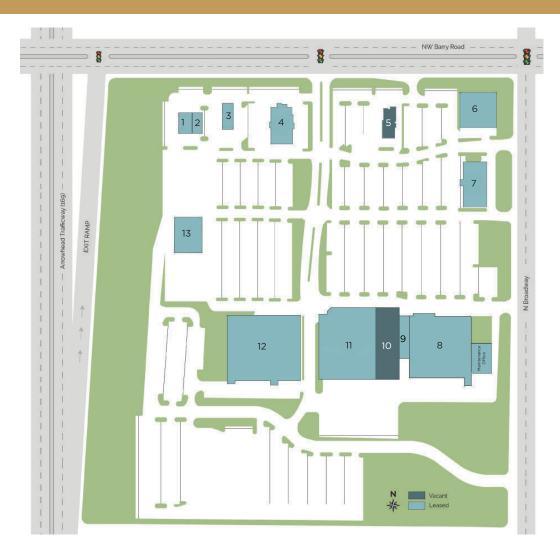

#### PREMISES:

Suite 501 A 15,944 SFSuite 503 3,459 SF

### For Further Information Contact:

Garry Hayes Director of Leasing 913.831.2996 ext 247 garry@mdmgt.com Javier Velasquez Leasing Agent 913.831.2996 ext 272 javier@mdmgt.com

- 1 T-Mobile
- 2 We Buy Gold
- 3 KFC
- 4 Asian Buffet
- 5 Available 3,459 SF
- 6 Spectrum Station
- 7 Miles of Exotics
- 8 The Salvation Army
- 9 Binswanger Glass
- 10 Available 15,944 SF
- 11 Children's Mercy Clinic
- 12 Power Play
- 13 The Sand Box (Power Play)