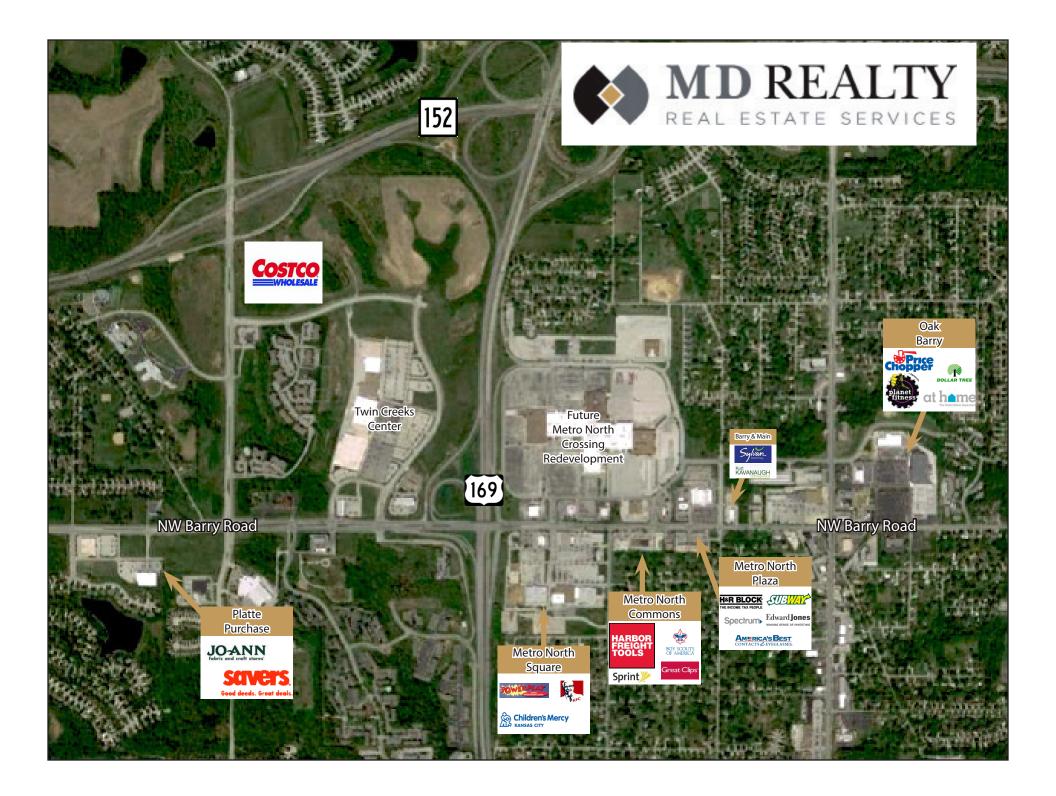

## METRO NORTH SQUARE

Kansas City, MO

#### PROPERTY HIGHLIGHTS:

- Excellent visiblity from Barry Road and 169 Highway
- Established tenant base for consistent traffic through shopping center
- Directly across from the street from the new Metro North Crossings redevelopment project
- 40,000 vehicles per day

# Metro North Square NW Barry Rd, Kansas City, MO

# Metro North Square NW Barry Rd, Kansas City, MO

For Further Information Contact:

Garry Hayes Director of Leasing 913.831.2996 ext 247 garry@mdmgt.com