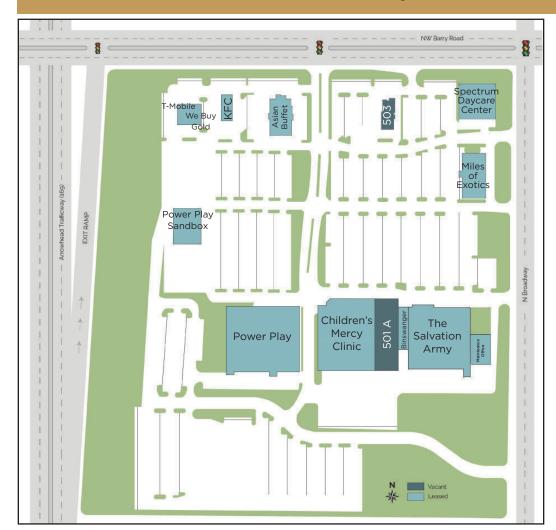

#### PREMISES:

Suite 501 A 15,944 SFSuite 503 3,459 SF

### For Further Information Contact:

Garry Hayes Director of Leasing 913.831.2996 ext 247 garry@mdmgt.com Javier Velasquez Leasing Agent 913.831.2996 ext 272 javier@mdmgt.com

- 1 T-Mobile
- 2 We Buy Gold
- 3 KFC
- 4 Asian Buffet
- 5 Available 3,459 SF
- 6 Spectrum Station
- 7 Miles of Exotics
- 8 The Salvation Army
- 9 Binswanger Glass
- 10 Available 15,944 SF
- 11 Children's Mercy Clinic
- 12 Power Play
- 13 The Sand Box (Power Play)