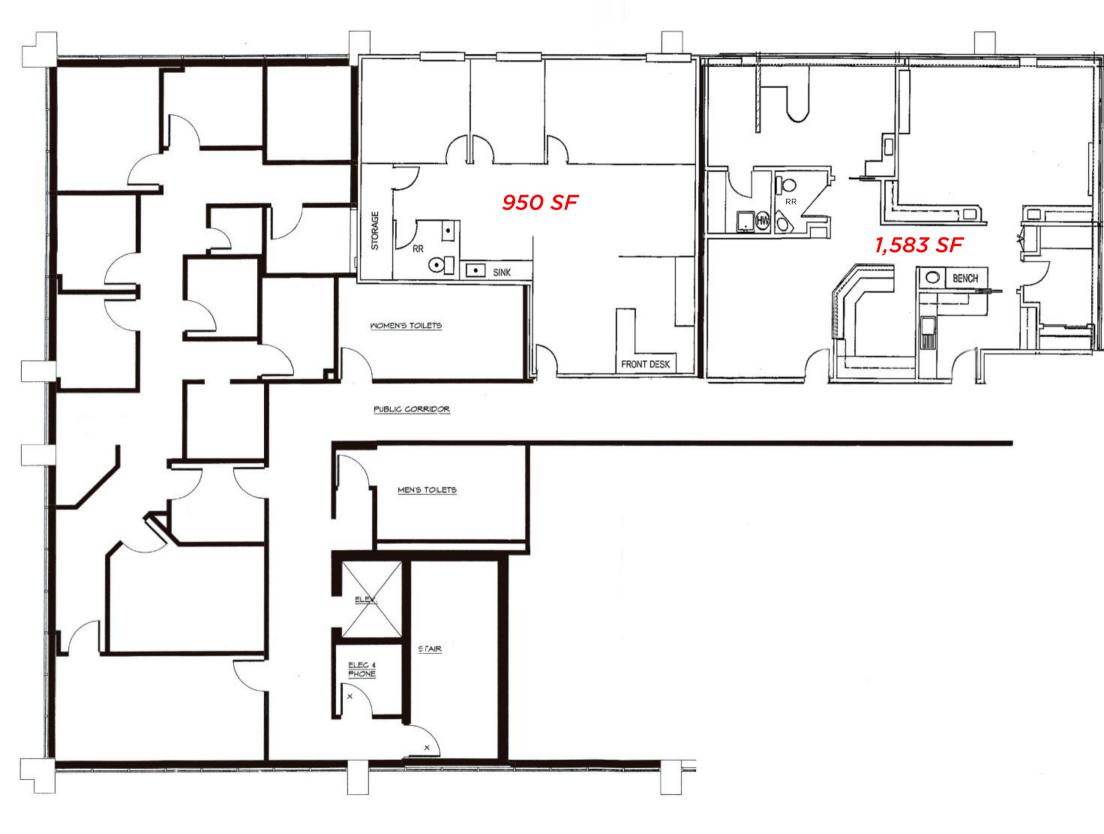

Contact Information:

Javier Velasquez Leasing Agent 913.831.2996 ext 272 javier@mdmgt.com

## 8201 Mission Road Prairie Village, KS







## DEMOGRAPHICS: (5 MILE RADIUS)

| Population  | 264,751  |
|-------------|----------|
| Households  | 119,760  |
| Median Age  | 44       |
| Ave. Income | \$59,919 |

## PREMISES:

- 1,583 SF Available
- 950 SF Available

## **PROPERTY HIGHLIGHTS:**

- 13,311 SF, 2-story office / medical building
- Excellent visibility and access along Mission Road and Somerset
- Numerous restaurants and dining establishments in the area

The information contained herein has been given to us from sources we deem reliable. We have no reason to doubt its accuracy but we do not guarantee it. Prices and availability subject to chagne at any time without prior notice.