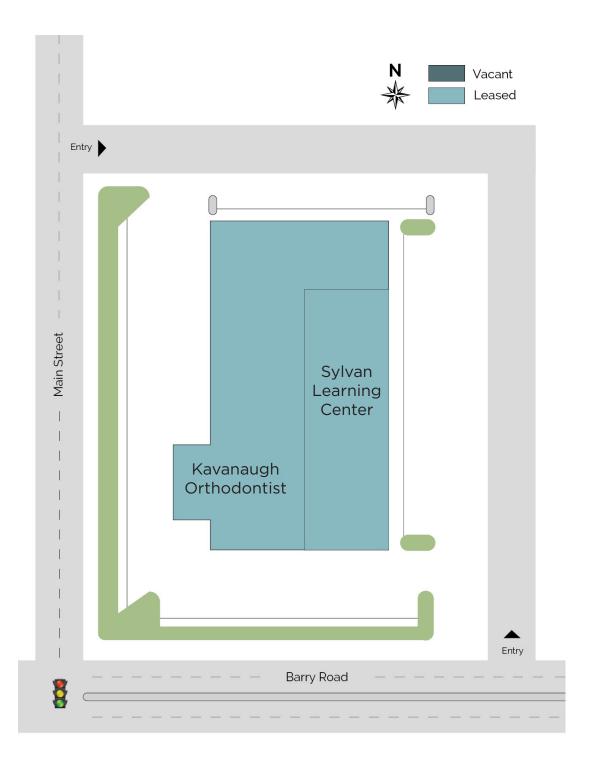

## **BARRY AND MAIN**

Kansas City, MO

TENANTS: 100% Leased

- · Kurt Kavanaugh Orthodontist
- Sylvan Learning Center

## PROPERTY HIGHLIGHTS:

- Prime location along Barry Road and near the new redevelopment of Metro North Crossing
- · Located at signalized intersection
- Conveniently located close to Highway 169 & Highway 152