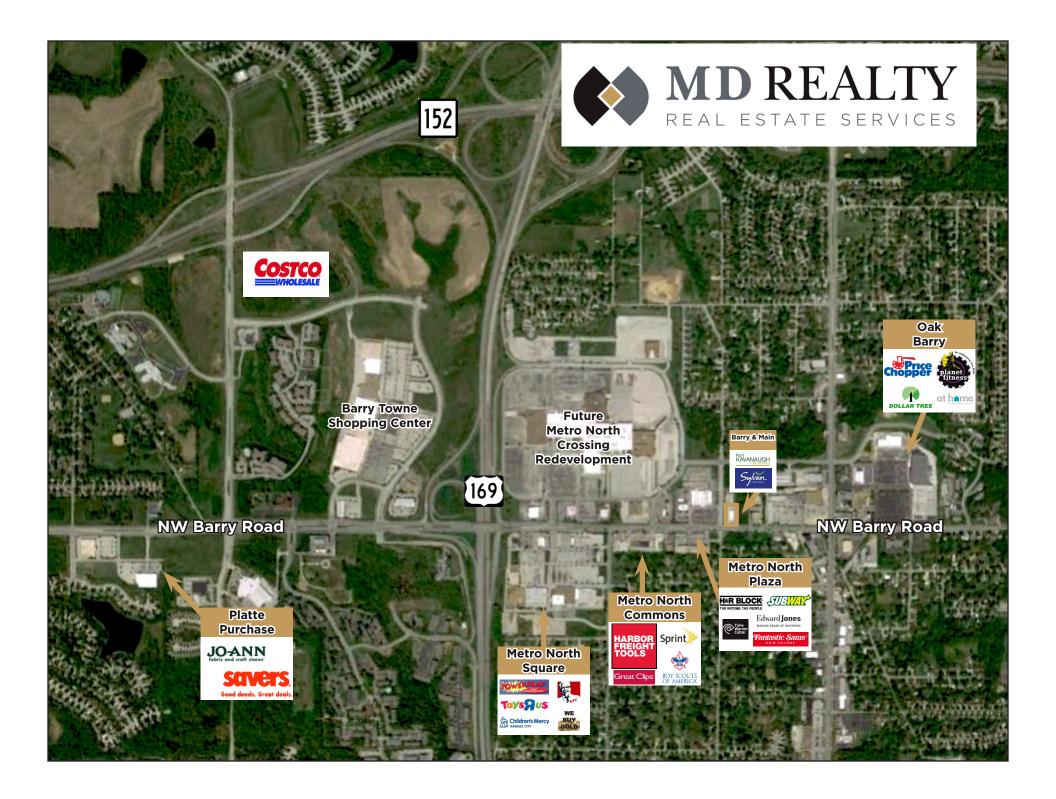

## **BARRY AND MAIN**

Kansas City, MO

TENANTS: 100% Leased

- · Kurt Kavanaugh Orthodontist
- Sylvan Learning Center

## PROPERTY HIGHLIGHTS:

- Prime location along Barry Road and near the new redevelopment of Metro North Crossing
- · Located at signalized intersection
- Conveniently located close to Highway 169 & Highway 152

## Barry & Main Kansas City, MO

For Further Information Contact:

Javier Velasquez Leasing Agent 913.831.2996 ext 272 javier@mdmgt.com