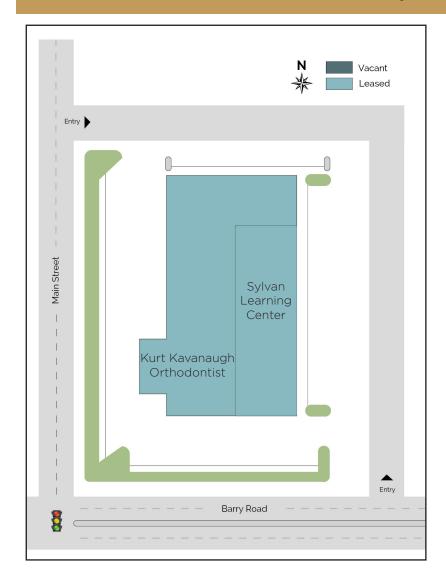

## **BARRY AND MAIN**

Kansas City, MO

TENANTS: 100% Leased

- · Kurt Kavanaugh Orthodontist
- Sylvan Learning Center

## PROPERTY HIGHLIGHTS:

- Prime location along Barry Road and near the new redevelopment of Metro North Crossing
- · Located at signalized intersection
- Conveniently located close to Highway 169 & Highway 152