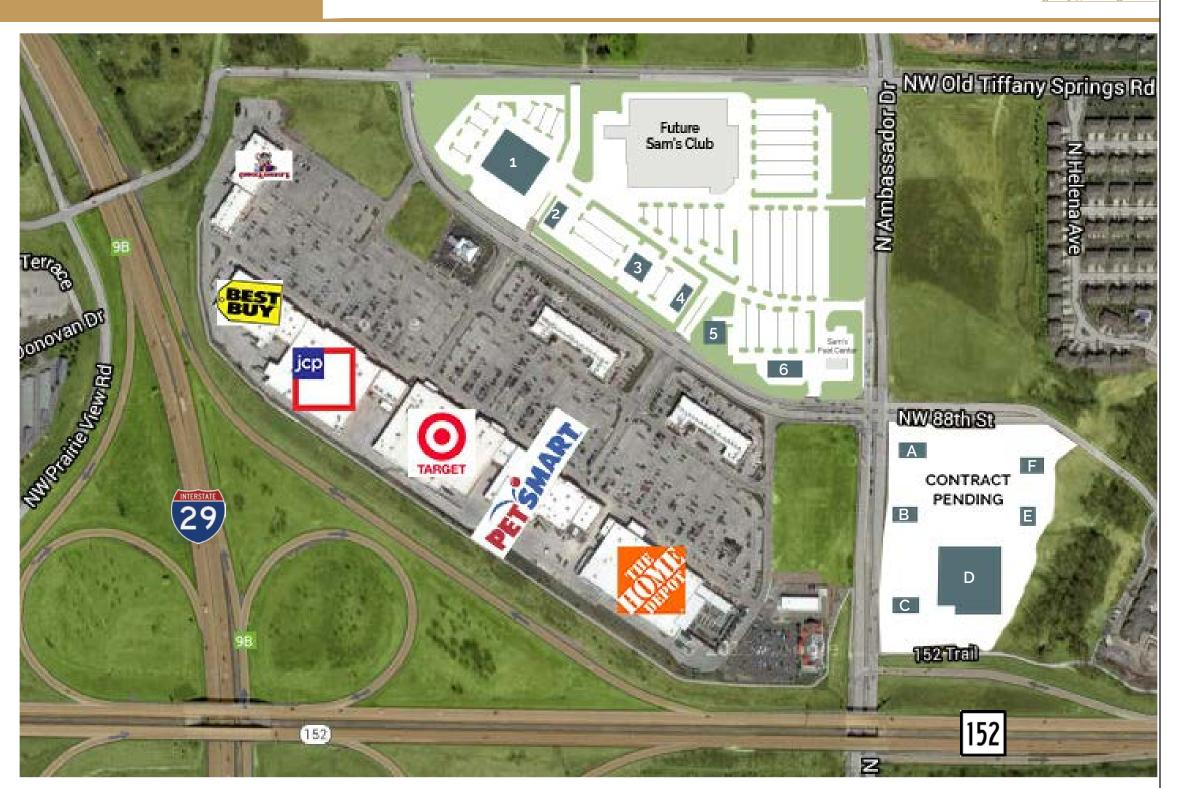

## **TIFFANY SPRINGS DEVELOPMENT**

### TIFFANY SPRINGS NORTH

| FUTURE:           | SAM'S CLUB |                |
|-------------------|------------|----------------|
| LOT 1             | 5.88 acres | 60,000 sf bldg |
| LOT 2             | .99 acres  | 4,812 sf bldg  |
| LOT 3             | 1.78 acres | 8,000 sf bldg  |
| LOT 4             | .96 acres  | 5,000 sf bldg  |
| LOT 5             | 1.90 acres | 8,000 sf bldg  |
| LOT 6             | .97 acres  | 4,000 sf bldg  |
| Sam's Fuel Center |            |                |

### TIFFANY SPRINGS EAST

| BUILDING A        | 5,000 st  |
|-------------------|-----------|
| BUILDING B        | 5,000 st  |
| BUILDING C        | 5,000 st  |
| BUILDING D        | 50,000 st |
| <b>BUILDING E</b> | 3,500 st  |
| BUILDING F        | 4,000 st  |