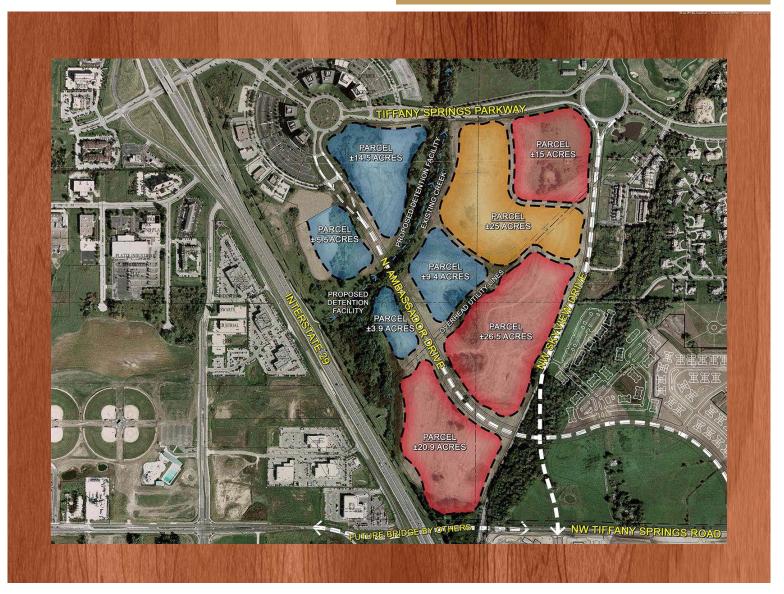

# TIFFANY SPRINGS

### PROPERTY HIGHLIGHTS

I-29 AND MO-152 HIGHWAY, KANSAS CITY, MISSOUF
Easy access from Highway 152 and Interstate 29.
Pad sites for sale.
Zoned B2 3

#### **AVAILABILITY**

Ground for Sale: Both Tracts and Pads

GARRY HAYES - (913) 831-2996 x247