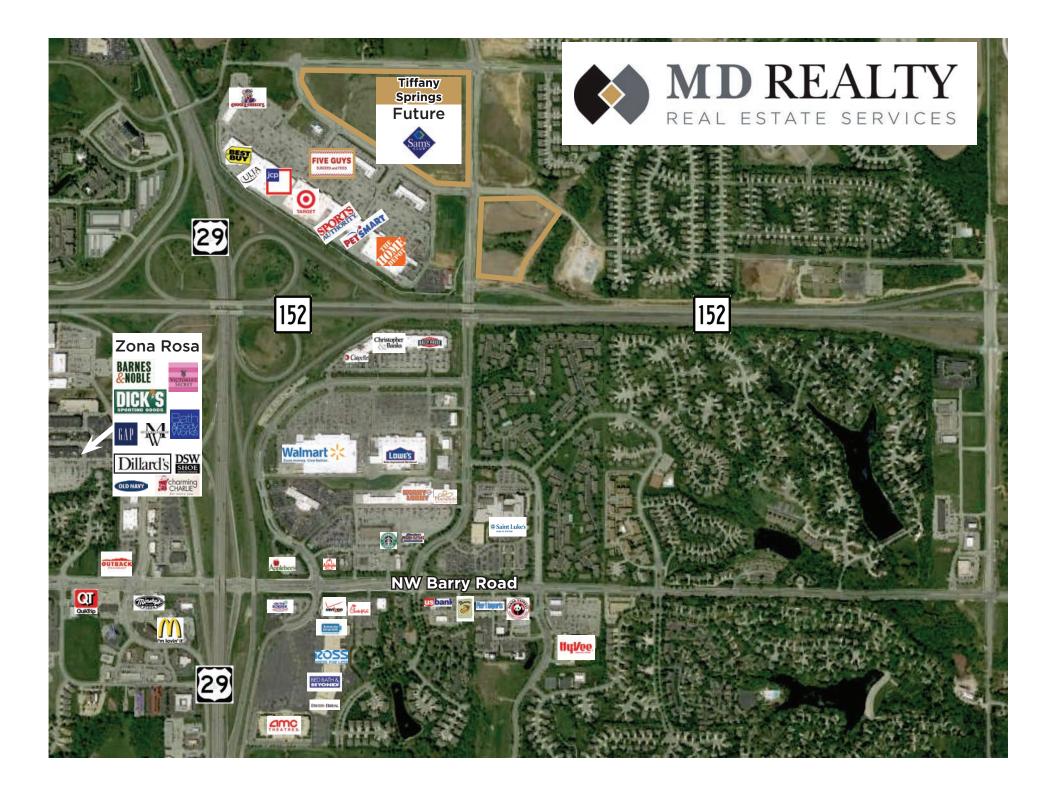

# TIFFANY SPRINGS

### PROPERTY HIGHLIGHTS

I-29 AND MO-152 HIGHWAY, KANSAS CITY, MISSOUF
Easy access from Highway 152 and Interstate 29.
Pad sites for sale.
Zoned B2 3

## **TIFFANY SPRINGS DEVELOPMENT**

### TIFFANY SPRINGS NORTH

| FUTURE:           | SAM'S CLUB |                |
|-------------------|------------|----------------|
| LOT 1             | 5.88 acres | 60,000 sf bldg |
| LOT 2             | .99 acres  | 4,812 sf bldg  |
| LOT 3             | 1.78 acres | 8,000 sf bldg  |
| LOT 4             | .96 acres  | 5,000 sf bldg  |
| LOT 5             | 1.90 acres | 8,000 sf bldg  |
| LOT 6             | .97 acres  | 4,000 sf bldg  |
| Sam's Fuel Center |            |                |

### TIFFANY SPRINGS EAST

| BUILDING A        | 5,000 st  |
|-------------------|-----------|
| BUILDING B        | 5,000 st  |
| BUILDING C        | 5,000 st  |
| BUILDING D        | 50,000 st |
| <b>BUILDING E</b> | 3,500 st  |
| BUILDING F        | 4,000 st  |