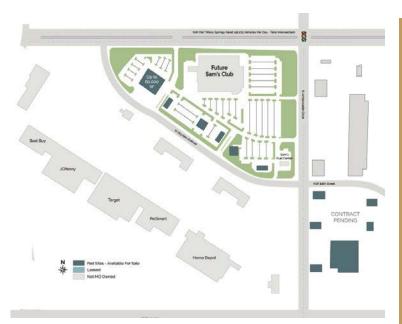

## **TIFFANY SPRINGS DEVELOPMENT**

### TIFFANY SPRINGS NORTH

| FUTURE:           | SAM'S CLUB |                |
|-------------------|------------|----------------|
| LOT 1             | 5.88 acres | 60,000 sf bldg |
| LOT 2             | .99 acres  | 4,812 sf bldg  |
| LOT 3             | 1.78 acres | 8,000 sf bldg  |
| LOT 4             | .96 acres  | 5,000 sf bldg  |
| LOT 5             | 1.90 acres | 8,000 sf bldg  |
| LOT 6             | .97 acres  | 4,000 sf bldg  |
| Sam's Fuel Center |            |                |

### TIFFANY SPRINGS EAST

| BUILDING A        | 5,000 st  |
|-------------------|-----------|
| BUILDING B        | 5,000 st  |
| BUILDING C        | 5,000 st  |
| BUILDING D        | 50,000 st |
| <b>BUILDING E</b> | 3,500 st  |
| BUILDING F        | 4,000 st  |