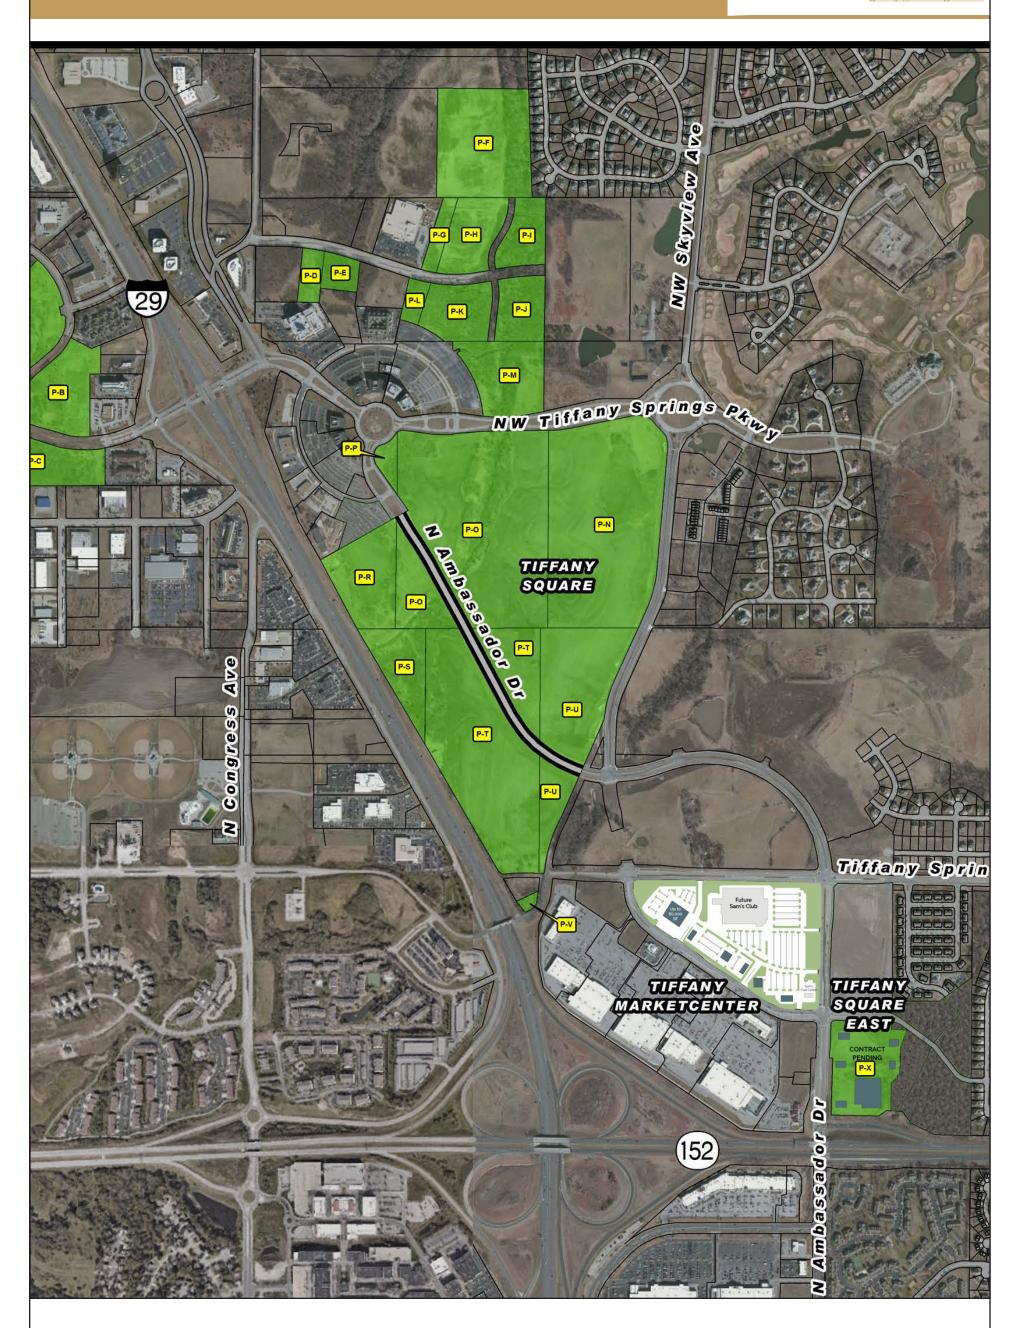

# TIFFANY SPRINGS

### PROPERTY HIGHLIGHTS

I-29 AND MO-152 HIGHWAY, KANSAS CITY, MISSOUF
Easy access from Highway 152 and Interstate 29.
Pad sites for sale.
Zoned B2 3

#### **AVAILABILITY**

Ground for Sale: Both Tracts and Pads

GARRY HAYES - (913) 831-2996 x247