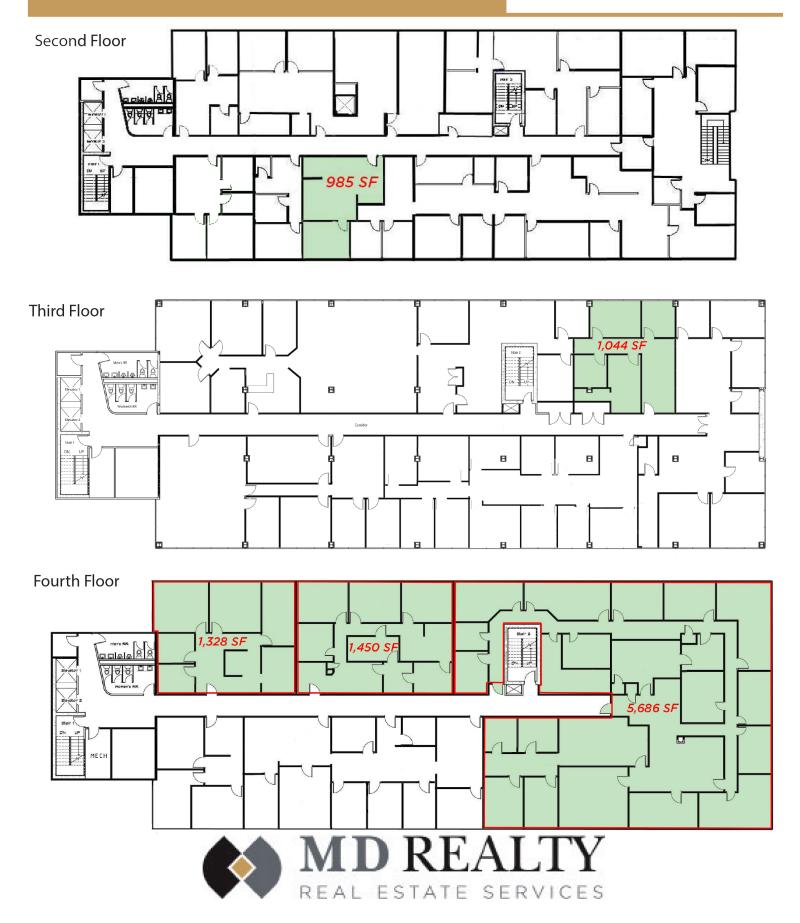

#### PREMISES:

- Entire 1st Floor 13,800 SF +/-
- Suite 200 918 SF
- Suite 220 985 SF
- Suite 305 2,623 SF
- Suite 320 1,044 SF
- Suite 400 1,328 SF
- Suite 433 1,450 SF
- Suite 450 5,686 SF