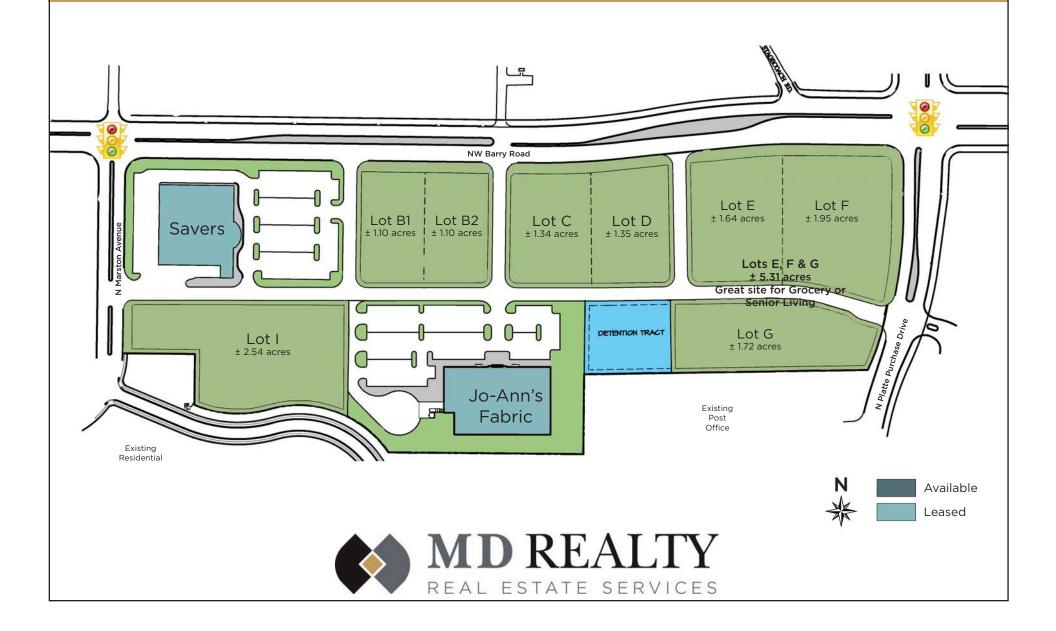

### PROPERTY HIGHLIGHTS:

- · Strong national big box presence
- · Located off of 169 Highway and NW Barry Road
- Co-Tenants: Jo-Ann's Fabric and Savers
- · Monument signage available

### PREMISES:

 LOT I 2.54 acres LOT E 1.94 acres LOT B1 1.10 acres LOT F 1.195 acres

 LOT B2 1.10 acres • LOT G 1.72 acres

 LOT C 1.34 acres · LOT E, F & G - combined 5.31 acres LOT D 1.35 acres

The information contained herein has been given to us from sources we deem reliable. We have no reason to doubt its accuracy but we do not guarantee it. Prices and availability subject to chagne at any time without prior notice.