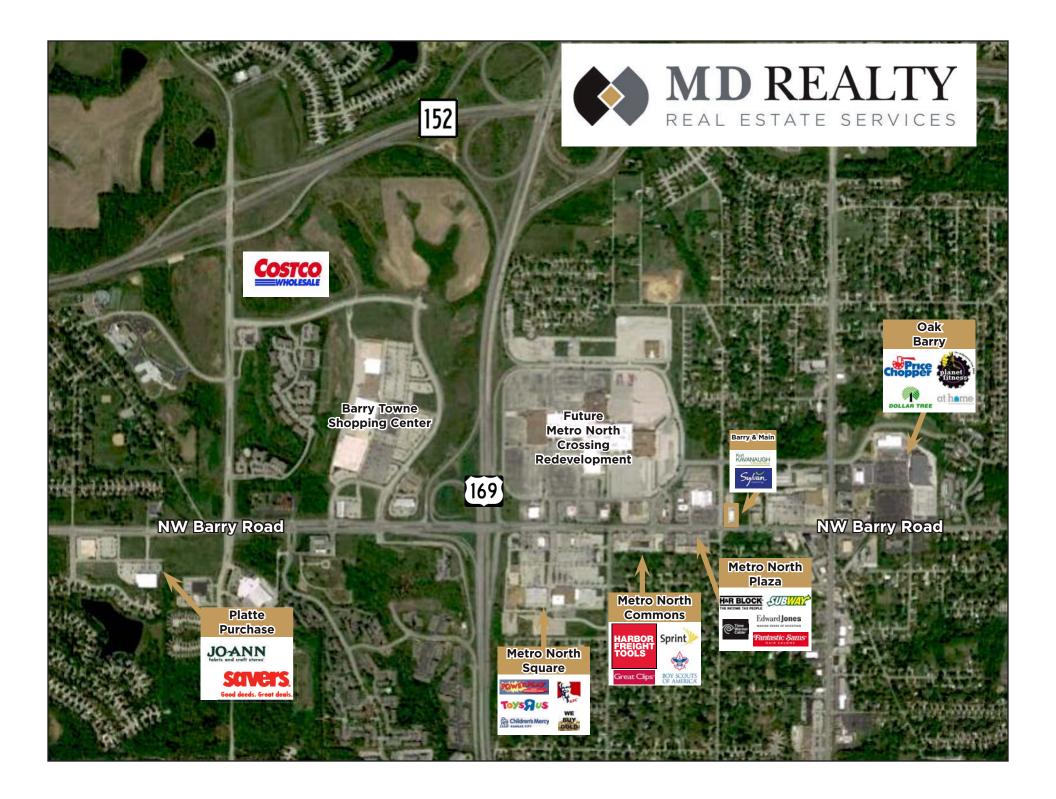

## PLATTE PURCHASE

Kansas City, MO

### PROPERTY HIGHLIGHTS:

- · Strong national big box presence
- · Located off of 169 Highway and NW Barry Road
- Co-Tenants: Jo-Ann's Fabric and Savers
- · Monument signage available

# Platte Purchase Plaza NW Barry Rd, Kansas City, MO