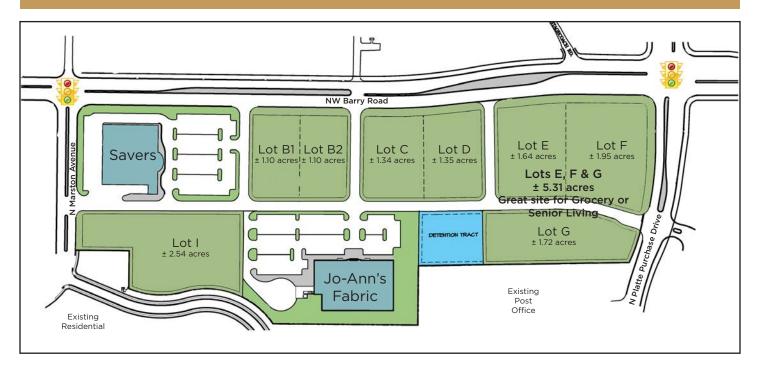

### PROPERTY HIGHLIGHTS:

- · Strong national big box presence
- · Located off of 169 Highway and NW Barry Road
- Co-Tenants: Jo-Ann's Fabric and Savers
- · Monument signage available

### PREMISES:

 LOT I 2.54 acres LOT E 1.94 acres LOT B1 1.10 acres LOT F 1.195 acres

 LOT B2 1.10 acres • LOT G 1.72 acres

 LOT C 1.34 acres · LOT E, F & G - combined 5.31 acres LOT D 1.35 acres

The information contained herein has been given to us from sources we deem reliable. We have no reason to doubt its accuracy but we do not guarantee it. Prices and availability subject to chagne at any time without prior notice.