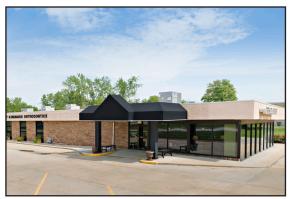

## TENANTS:

- Kurt Kavanaugh Orthodontist
- Sylvan Learning Center

#### PROPERTY HIGHLIGHTS:

- Prime location along Barry Road and near the new redevelopment of Metro North Crossing
- · Located at signalized intersection
- Conveniently located close to 169 & 152