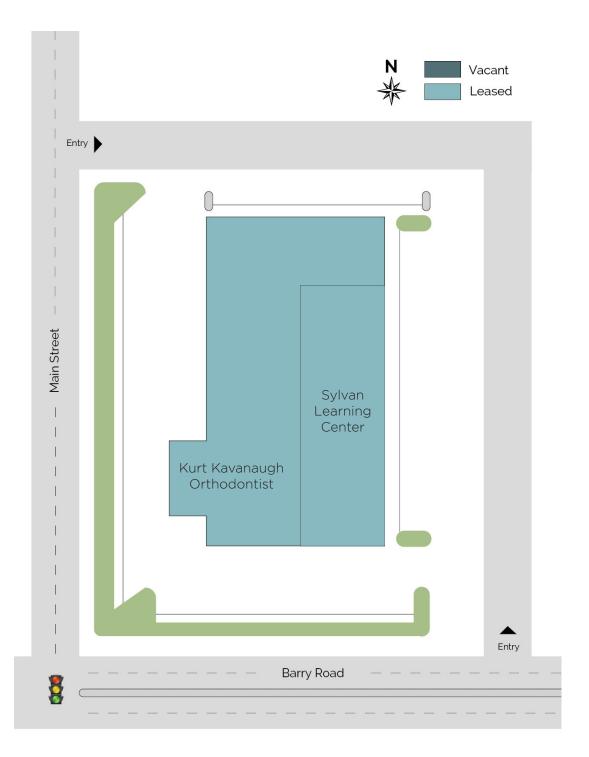

## TENANTS:

- Kurt Kavanaugh Orthodontist
- Sylvan Learning Center

#### PROPERTY HIGHLIGHTS:

- Prime location along Barry Road and near the new redevelopment of Metro North Crossing
- · Located at signalized intersection
- Conveniently located close to 169 & 152