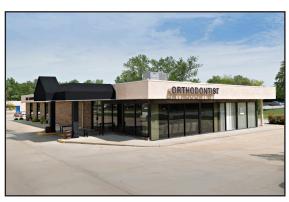

## TENANTS:

- Kurt Kavanaugh Orthodontist
- Sylvan Learning Center

#### PROPERTY HIGHLIGHTS:

- Prime location along Barry Road and near the new redevelopment of Metro North Crossing
- · Located at signalized intersection
- Conveniently located close to 169 & 152