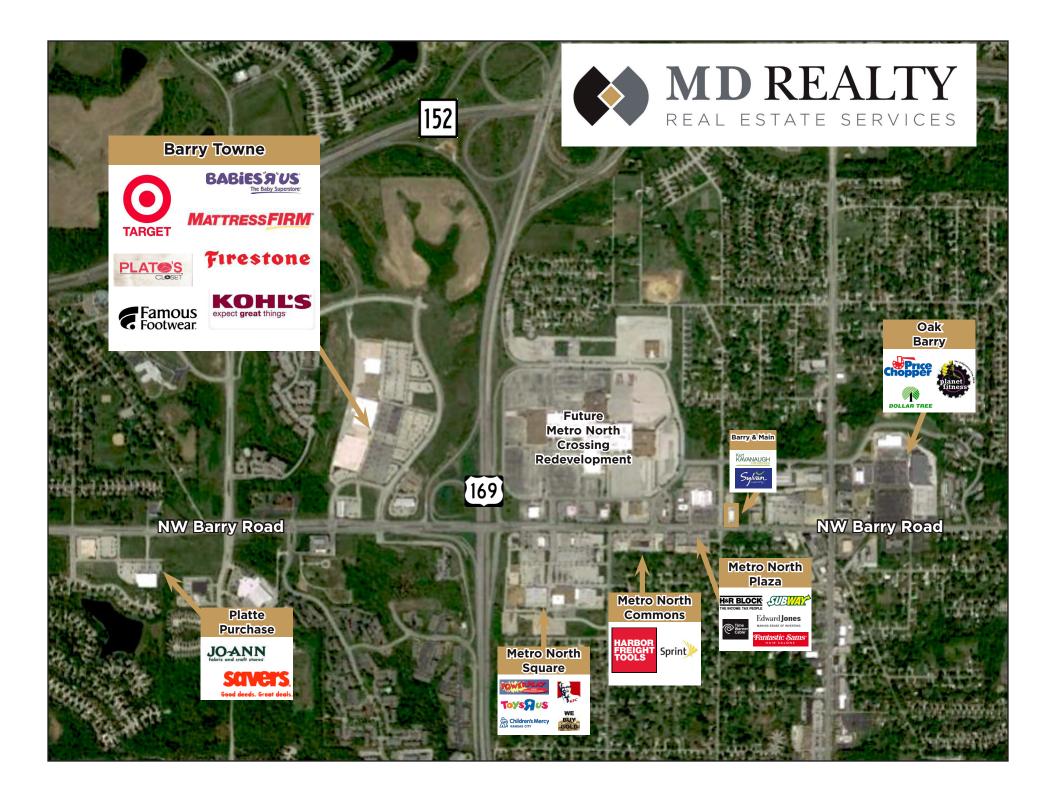

# **BARRY AND MAIN**

Kansas City, MO

## TENANTS:

- Kurt Kavanaugh Orthodontist
- Sylvan Learning Center

#### PROPERTY HIGHLIGHTS:

- Prime location along Barry Road and near the new redevelopment of Metro North Crossing
- · Located at signalized intersection
- Conveniently located close to 169 & 152

# Barry & Main Kansas City, MO

For Further Information Contact:

Garry Hayes Director of Leasing 913.831.2996 ext 247 garry@mdmgt.com