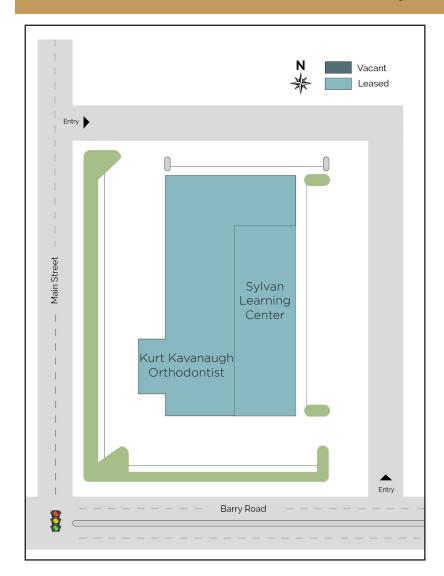

## TENANTS:

- Kurt Kavanaugh Orthodontist
- Sylvan Learning Center

#### PROPERTY HIGHLIGHTS:

- Prime location along Barry Road and near the new redevelopment of Metro North Crossing
- · Located at signalized intersection
- Conveniently located close to 169 & 152