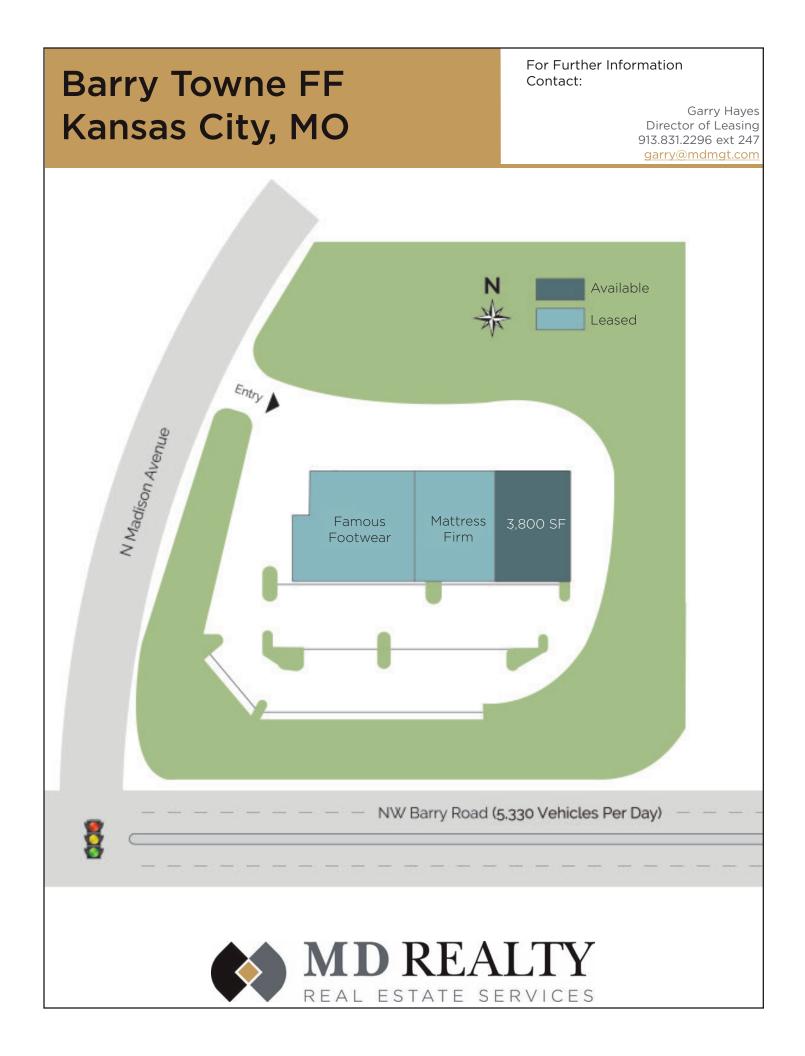

# **BARRY TOWNE**

## **PROPERTY HIGHLIGHTS**

8640 N MADISON AVENUE, KANSAS CITY, MISSOURI 1,500,000 Square Feet at completion of all phases. Situated next to 1-69 Highway and Barry Road with over 40,000 cars per day. Large Box Center with pad opportunities. Co-Tenants that include Target, Kohl's, Babies R Us, Famous Footwear, Mattress Firm, Verizon and others.

### AVAILABILITY

Pads, Large Box and Small Shop Spaces

GARRY HAYES - (913) 831-2996 x247