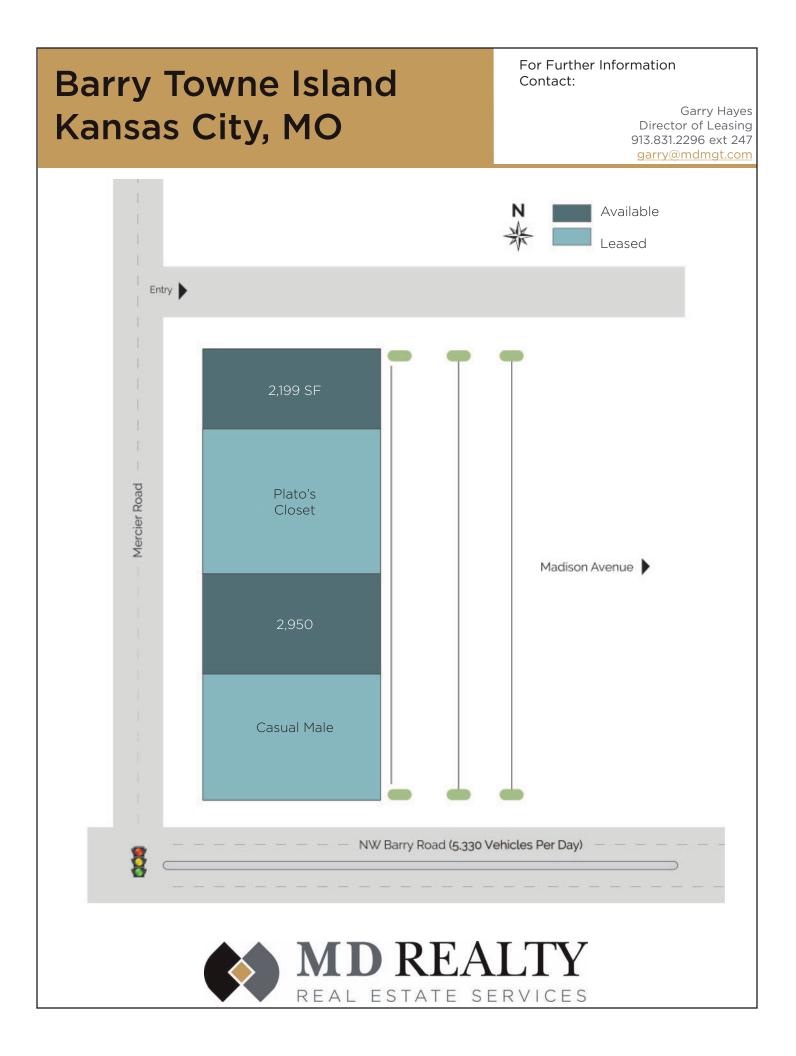

# **BARRY TOWNE**

## **PROPERTY HIGHLIGHTS**

8640 N MADISON AVENUE, KANSAS CITY, MISSOURI 1,500,000 Square Feet at completion of all phases. Situated next to 1-69 Highway and Barry Road with over 40,000 cars per day. Large Box Center with pad opportunities. Co-Tenants that include Target, Kohl's, Babies R Us, Famous Footwear, Mattress Firm, Verizon and others.

### AVAILABILITY

Pads, Large Box and Small Shop Spaces

GARRY HAYES - (913) 831-2996 x247