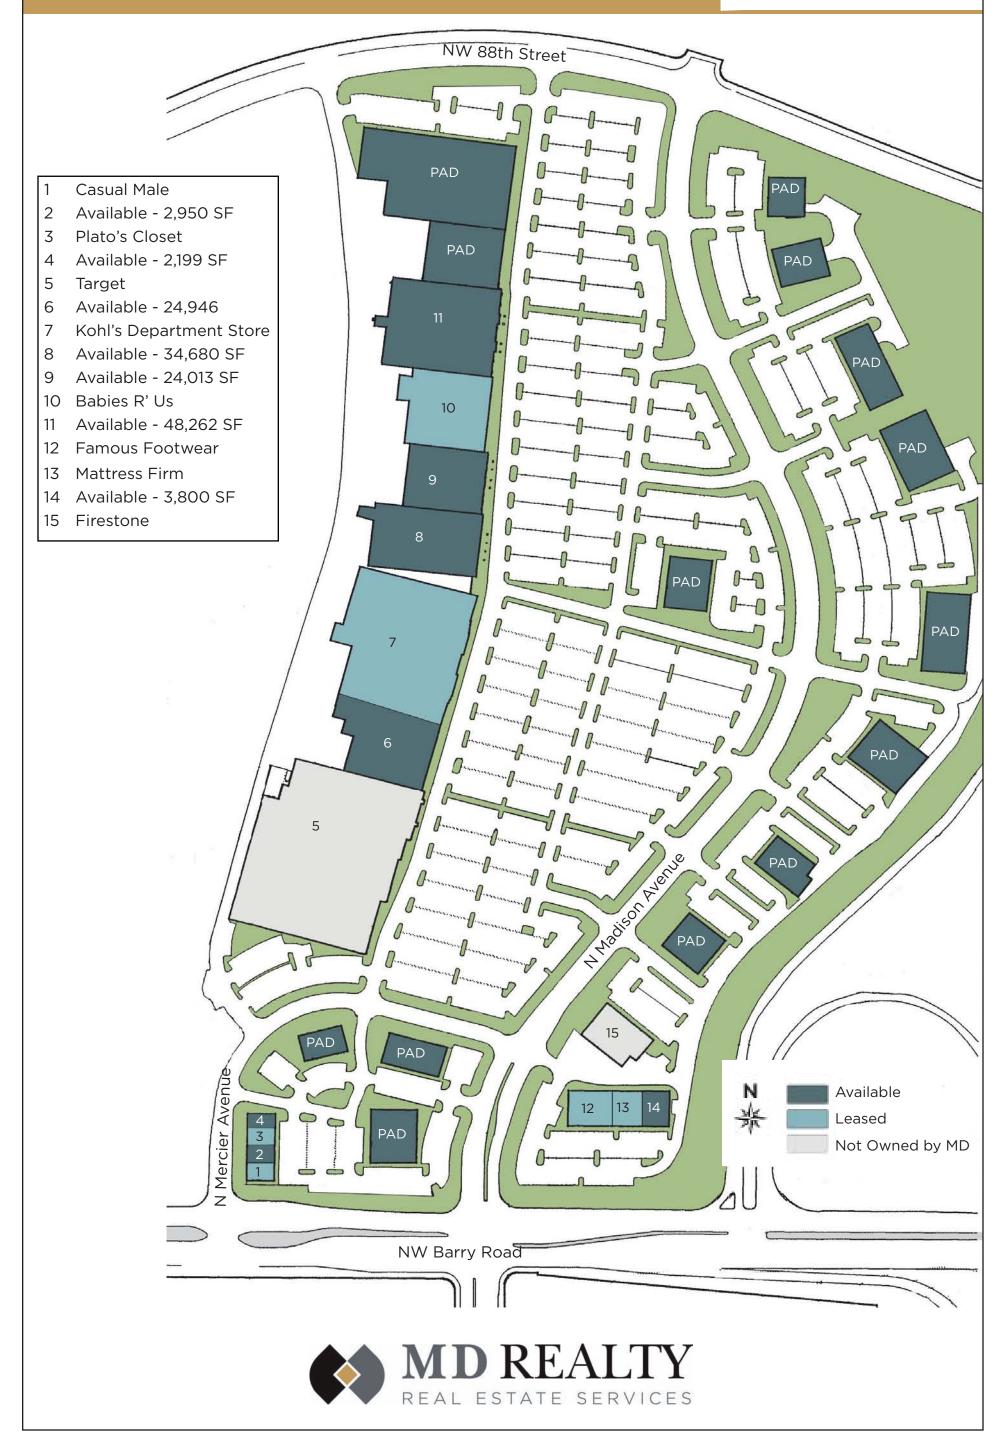

## **PROPERTY HIGHLIGHTS**

8640 N MADISON AVENUE, KANSAS CITY, MISSOURI 1,500,000 Square Feet at completion of all phases. Situated next to 1-69 Highway and Barry Road with over 40,000 cars per day. Large Box Center with pad opportunities. Co-Tenants that include Target, Kohl's, Babies R Us, Famous Footwear, Mattress Firm, Verizon and others.

### AVAILABILITY

Pads, Large Box and Small Shop Spaces

GARRY HAYES - (913) 831-2996 x247