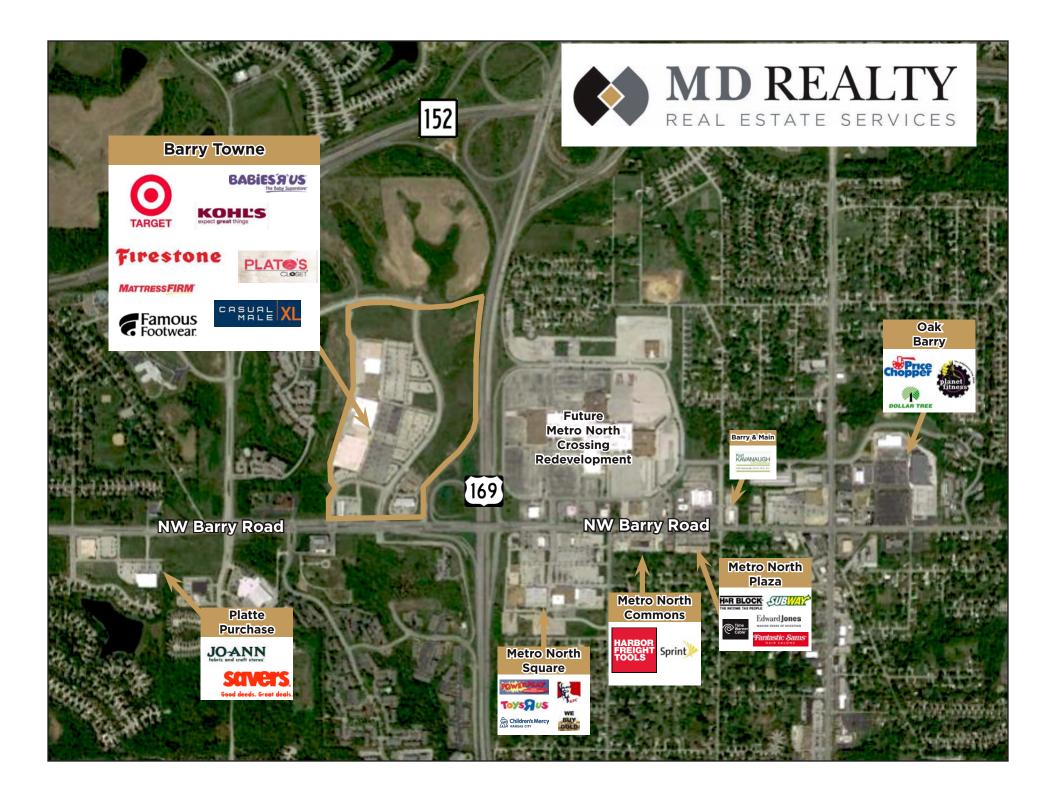

# **BARRY TOWNE**

## **PROPERTY HIGHLIGHTS**

8640 N MADISON AVENUE, KANSAS CITY, MISSOURI 1,500,000 Square Feet at completion of all phases. Situated next to 1-69 Highway and Barry Road with over 40,000 cars per day. Large Box Center with pad opportunities. Co-Tenants that include Target, Kohl's, Babies R Us, Famous Footwear, Mattress Firm, Verizon and others.